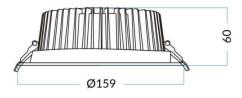

## DOWNLIGHTS - WATERPROOF



## Waterproof eco

Lavov downlight from the family Waterproof with a power of 20W and an optics 90°. With a real lumen output of 1904.6lm and a luminous efficacy of 95.23lm/W. Made in die cast aluminium and finished in White color.CCT 3000K. Driver DALI.



## Dimensions

**Product dimensions (mm)** 

159\*60

## Scheme



| Product                    |        |
|----------------------------|--------|
| Real power (W)             | 20     |
| Real luminous flux (Lm)    | 1904.6 |
| Luminous efficiency (Lm/W) | 95.23  |
| Beam angle (º)             | 90°    |
| IP                         | IP65   |
| Colour                     | White  |
| Control gear included      | Yes    |
| Control gear               | DALI   |
| Flicker Free               | Yes    |
| Light source               | LED    |
| Type of LED                | СОВ    |
| Colour temperature (K)     | 3000   |
| Colour consistency (SDCM)  | SDCM<5 |
| CRI                        | 80     |