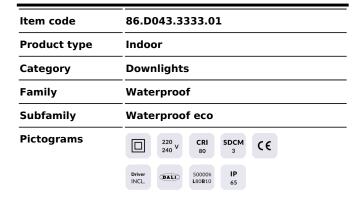

## DOWNLIGHTS - WATERPROOF

## Waterproof eco

Lavov downlight from the family Waterproof with a power of 20W and an optics 90°. With a real lumen output of 1904.6lm and a luminous efficacy of 95.23lm/W. Made in die cast aluminium and finished in White color.CCT 3000K. Driver DALI.

## Scheme

| Product                    |        |
|----------------------------|--------|
| Real power (W)             | 20     |
| Real luminous flux (Lm)    | 1904.6 |
| Luminous efficiency (Lm/W) | 95.23  |
| Beam angle (º)             | 90°    |
| IP                         | IP65   |
| Colour                     | White  |
| Control gear included      | Yes    |
| Control gear               | DALI   |
| Flicker Free               | Yes    |
| Light source               | LED    |
| Type of LED                | СОВ    |
| Colour temperature (K)     | 3000   |
| Colour consistency (SDCM)  | SDCM<5 |
| CRI                        | 80     |