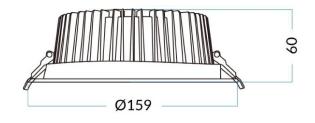

## DOWNLIGHTS - WATERPROOF



## Waterproof eco

Lavov downlight from the family Waterproof with a power of 20W and an optics 90°. With a real lumen output of 1904.6lm and a luminous efficacy of 95.23lm/W. Made in die cast aluminium and finished in White color.CCT 4000K. Driver DALI.



## Dimensions

**Product dimensions (mm)** 

159\*60

## Scheme



| Product                    |        |
|----------------------------|--------|
| Real power (W)             | 20     |
| Real luminous flux (Lm)    | 1904.6 |
| Luminous efficiency (Lm/W) | 95.23  |
| Beam angle (º)             | 90°    |
| IP                         | IP65   |
| Colour                     | White  |
| Control gear included      | Yes    |
| Control gear               | DALI   |
| Flicker Free               | Yes    |
| Light source               | LED    |
| Type of LED                | СОВ    |
| Colour temperature (K)     | 4000   |
| Colour consistency (SDCM)  | SDCM<5 |
| CRI                        | 80     |