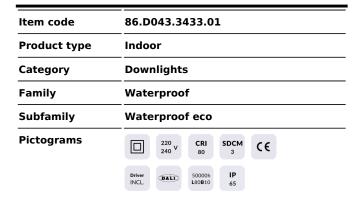

## DOWNLIGHTS - WATERPROOF

## Waterproof eco

Lavov downlight from the family Waterproof with a power of 20W and an optics 90°. With a real lumen output of 1904.6lm and a luminous efficacy of 95.23lm/W. Made in die cast aluminium and finished in White color.CCT 4000K. Driver DALI.

## Scheme

| Product                    |        |
|----------------------------|--------|
| Real power (W)             | 20     |
| Real luminous flux (Lm)    | 1904.6 |
| Luminous efficiency (Lm/W) | 95.23  |
| Beam angle (º)             | 90°    |
| IP                         | IP65   |
| Colour                     | White  |
| Control gear included      | Yes    |
| Control gear               | DALI   |
| Flicker Free               | Yes    |
| Light source               | LED    |
| Type of LED                | СОВ    |
| Colour temperature (K)     | 4000   |
| Colour consistency (SDCM)  | SDCM<5 |
| CRI                        | 80     |