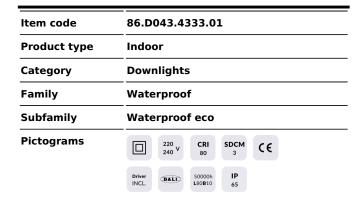

## DOWNLIGHTS - WATERPROOF

## Waterproof eco

Lavov downlight from the family Waterproof with a power of 30W and an optics 90°. With a real lumen output of 2871lm and a luminous efficacy of95.7lm/W. Made in die cast aluminium and finished in White color.CCT 3000K. Driver DALI.

## Scheme

| Product                    |        |
|----------------------------|--------|
| Real power (W)             | 30     |
| Real luminous flux (Lm)    | 2871   |
| Luminous efficiency (Lm/W) | 95.7   |
| Beam angle (º)             | 90°    |
| IP                         | IP65   |
| Colour                     | White  |
| Control gear included      | Yes    |
| Control gear               | DALI   |
| Flicker Free               | Yes    |
| Light source               | LED    |
| Type of LED                | СОВ    |
| Colour temperature (K)     | 3000   |
| Colour consistency (SDCM)  | SDCM<5 |
| CRI                        | 80     |