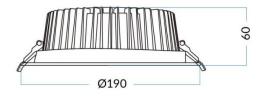

## DOWNLIGHTS - WATERPROOF



## Waterproof eco

Lavov downlight from the family Waterproof with a power of 30W and an optics 90°. With a real lumen output of 2871lm and a luminous efficacy of95.7lm/W. Made in die cast aluminium and finished in White color.CCT 3000K. Driver DALI.



## Dimensions

**Product dimensions (mm)** 

190\*60

## Scheme



| Product                    |        |
|----------------------------|--------|
| Real power (W)             | 30     |
| Real luminous flux (Lm)    | 2871   |
| Luminous efficiency (Lm/W) | 95.7   |
| Beam angle (º)             | 90°    |
| IP                         | IP65   |
| Colour                     | White  |
| Control gear included      | Yes    |
| Control gear               | DALI   |
| Flicker Free               | Yes    |
| Light source               | LED    |
| Type of LED                | СОВ    |
| Colour temperature (K)     | 3000   |
| Colour consistency (SDCM)  | SDCM<5 |
| CRI                        | 80     |