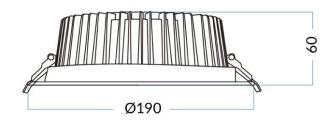

## DOWNLIGHTS - WATERPROOF



## Waterproof eco

Lavov downlight from the family Waterproof with a power of 30W and an optics 90°. With a real lumen output of 2871lm and a luminous efficacy of95.7lm/W. Made in die cast aluminium and finished in White color.CCT 4000K. Driver ON/OFF.



## Dimensions

**Product dimensions (mm)** 

190\*60

## Scheme



| Product                    |        |
|----------------------------|--------|
| Real power (W)             | 30     |
| Real luminous flux (Lm)    | 2871   |
| Luminous efficiency (Lm/W) | 95.7   |
| Beam angle (º)             | 90°    |
| IP                         | IP65   |
| Colour                     | White  |
| Control gear included      | Yes    |
| Control gear               | ON-OFF |
| Flicker Free               | Yes    |
| Light source               | LED    |
| Type of LED                | СОВ    |
| Colour temperature (K)     | 4000   |
| Colour consistency (SDCM)  | SDCM<5 |
| CRI                        | 80     |