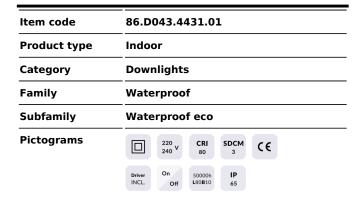

## DOWNLIGHTS - WATERPROOF

## Waterproof eco

Lavov downlight from the family Waterproof with a power of 30W and an optics 90°. With a real lumen output of 2871lm and a luminous efficacy of95.7lm/W. Made in die cast aluminium and finished in White color.CCT 4000K. Driver ON/OFF.

## Scheme

| Product                    |        |
|----------------------------|--------|
| Real power (W)             | 30     |
| Real luminous flux (Lm)    | 2871   |
| Luminous efficiency (Lm/W) | 95.7   |
| Beam angle (º)             | 90°    |
| IP                         | IP65   |
| Colour                     | White  |
| Control gear included      | Yes    |
| Control gear               | ON-OFF |
| Flicker Free               | Yes    |
| Light source               | LED    |
| Type of LED                | СОВ    |
| Colour temperature (K)     | 4000   |
| Colour consistency (SDCM)  | SDCM<5 |
| CRI                        | 80     |