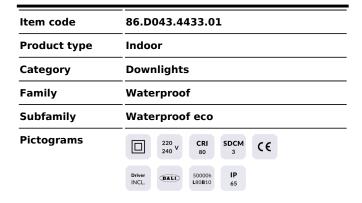

## Waterproof eco

Lavov downlight from the family Waterproof with a power of 30W and an optics 90°. With a real lumen output of 2871lm and a luminous efficacy of95.7lm/W. Made in die cast aluminium and finished in White color.CCT 4000K. Driver DALI.

## Scheme

| Product                    |        |
|----------------------------|--------|
| Real power (W)             | 30     |
| Real luminous flux (Lm)    | 2871   |
| Luminous efficiency (Lm/W) | 95.7   |
| Beam angle (º)             | 90°    |
| IP                         | IP65   |
| Colour                     | White  |
| Control gear included      | Yes    |
| Control gear               | DALI   |
| Flicker Free               | Yes    |
| Light source               | LED    |
| Type of LED                | СОВ    |
| Colour temperature (K)     | 4000   |
| Colour consistency (SDCM)  | SDCM<5 |
| CRI                        | 80     |