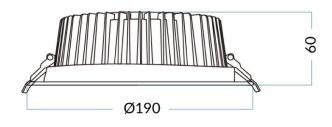

## DOWNLIGHTS - WATERPROOF



## Waterproof eco

Lavov downlight from the family Waterproof with a power of 30W and an optics 90°. With a real lumen output of 2871lm and a luminous efficacy of95.7lm/W. Made in die cast aluminium and finished in White color.CCT 4000K. Driver DALI.



## Dimensions

**Product dimensions (mm)** 

190\*60

## Scheme



| Product                    |        |
|----------------------------|--------|
| Real power (W)             | 30     |
| Real luminous flux (Lm)    | 2871   |
| Luminous efficiency (Lm/W) | 95.7   |
| Beam angle (º)             | 90°    |
| IP                         | IP65   |
| Colour                     | White  |
| Control gear included      | Yes    |
| Control gear               | DALI   |
| Flicker Free               | Yes    |
| Light source               | LED    |
| Type of LED                | СОВ    |
| Colour temperature (K)     | 4000   |
| Colour consistency (SDCM)  | SDCM<5 |
| CRI                        | 80     |