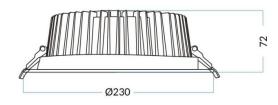

## DOWNLIGHTS - WATERPROOF



## Waterproof eco

Lavov downlight from the family Waterproof with a power of 40W and an optics 90°. With a real lumen output of 3872.8lm and a luminous efficacy of96.82lm/W. Made in die cast aluminium and finished in White color.CCT 3000K. Driver DALI.



## Dimensions

**Product dimensions (mm)** 

230\*72

## Scheme



| Product                    |        |
|----------------------------|--------|
| Real power (W)             | 40     |
| Real luminous flux (Lm)    | 3872.8 |
| Luminous efficiency (Lm/W) | 96.82  |
| Beam angle (º)             | 90°    |
| IP                         | IP65   |
| Colour                     | White  |
| Control gear included      | Yes    |
| Control gear               | DALI   |
| Flicker Free               | Yes    |
| Light source               | LED    |
| Type of LED                | СОВ    |
| Colour temperature (K)     | 3000   |
| Colour consistency (SDCM)  | SDCM<5 |
| CRI                        | 80     |