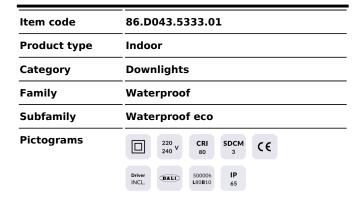

## Waterproof eco

Lavov downlight from the family Waterproof with a power of 40W and an optics 90°. With a real lumen output of 3872.8lm and a luminous efficacy of96.82lm/W. Made in die cast aluminium and finished in White color.CCT 3000K. Driver DALI.

## Scheme

| Product                    |        |
|----------------------------|--------|
| Real power (W)             | 40     |
| Real luminous flux (Lm)    | 3872.8 |
| Luminous efficiency (Lm/W) | 96.82  |
| Beam angle (º)             | 90°    |
| IP                         | IP65   |
| Colour                     | White  |
| Control gear included      | Yes    |
| Control gear               | DALI   |
| Flicker Free               | Yes    |
| Light source               | LED    |
| Type of LED                | СОВ    |
| Colour temperature (K)     | 3000   |
| Colour consistency (SDCM)  | SDCM<5 |
| CRI                        | 80     |