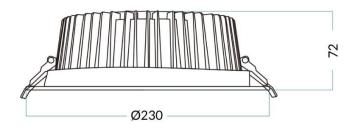

## DOWNLIGHTS - WATERPROOF



## Waterproof eco

Lavov downlight from the family Waterproof with a power of 40W and an optics 90°. With a real lumen output of 3872.8lm and a luminous efficacy of96.82lm/W. Made in die cast aluminium and finished in White color.CCT 4000K. Driver ON/OFF.



Product dimensions (mm)

230\*72

## Scheme



| Product                    |        |
|----------------------------|--------|
| Real power (W)             | 40     |
| Real luminous flux (Lm)    | 3872.8 |
| Luminous efficiency (Lm/W) | 96.82  |
| Beam angle (º)             | 90°    |
| IP                         | IP65   |
| Colour                     | White  |
| Control gear included      | Yes    |
| Control gear               | ON-OFF |
| Flicker Free               | Yes    |
| Light source               | LED    |
| Type of LED                | СОВ    |
| Colour temperature (K)     | 4000   |
| Colour consistency (SDCM)  | SDCM<5 |
| CRI                        | 80     |