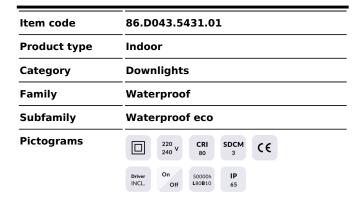

## DOWNLIGHTS - WATERPROOF

## Waterproof eco

Lavov downlight from the family Waterproof with a power of 40W and an optics 90°. With a real lumen output of 3872.8lm and a luminous efficacy of96.82lm/W. Made in die cast aluminium and finished in White color.CCT 4000K. Driver ON/OFF.

## Scheme

| Product                    |        |
|----------------------------|--------|
| Real power (W)             | 40     |
| Real luminous flux (Lm)    | 3872.8 |
| Luminous efficiency (Lm/W) | 96.82  |
| Beam angle (º)             | 90°    |
| IP                         | IP65   |
| Colour                     | White  |
| Control gear included      | Yes    |
| Control gear               | ON-OFF |
| Flicker Free               | Yes    |
| Light source               | LED    |
| Type of LED                | СОВ    |
| Colour temperature (K)     | 4000   |
| Colour consistency (SDCM)  | SDCM<5 |
| CRI                        | 80     |