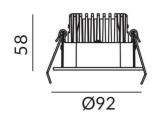

| Dimensions              |          |
|-------------------------|----------|
| Product dimensions (mm) | Ф92*58mm |