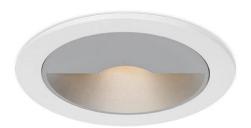

## **DECOWASH**

Lavov downlight from the family DECOWASH with a power of 12,5W and an optics Wall washer. With a real lumen output of 480lm and a luminous efficacy of 38,4lm/W. Made in die cast aluminium and finished in White color.CCT 3000K.. Driver ON-OFF