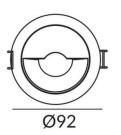

| Dimensions              |          |
|-------------------------|----------|
| Product dimensions (mm) | Ф92*58mm |