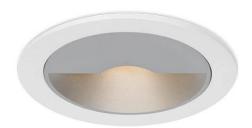

## **DECOWASH**

Lavov downlight from the family DECOWASH with a power of 12,5W and an optics Wall washer. With a real lumen output of 480lm and a luminous efficacy of 38,4lm/W. Made in die cast aluminium and finished in White color.CCT 3000K.. Driver DALI