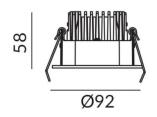

| Dimensions              |          |
|-------------------------|----------|
| Product dimensions (mm) | Ф92*58mm |