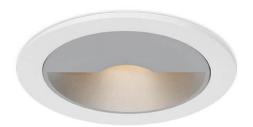

## **DECOWASH**

Lavov downlight from the family DECOWASH with a power of 12,5W and an optics Wall washer. With a real lumen output of 480lm and a luminous efficacy of 38,4lm/W. Made in die cast aluminium and finished in Black color.CCT 3000K.. Driver DALI