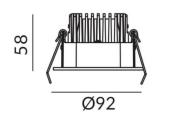

| Dimensions              |          |
|-------------------------|----------|
| Product dimensions (mm) | Ф92*58mm |