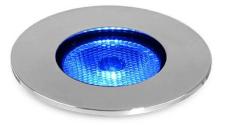

## SLIM RGB DC

Lavov downlight from the family SLIM RGB DC with a power of 1,75W and an optics 25°. With a real lumen output of Im and a luminous efficacy of 0Im/W. Made in die cast aluminium and finished in Black color.ON-OFF driver.