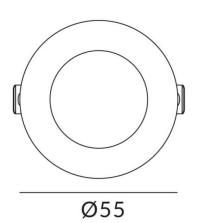

## SLIM

Lavov downlight from the family SLIM with a power of 5,4W and an optics 22°. With a real lumen output of 286lm and a luminous efficacy of 52,96lm/W. Made in die cast aluminium and finished in Chrome color.CCT 3000K.ON-OFF driver.

| Product                    |        |
|----------------------------|--------|
| Real power (W)             | 5.4    |
| Real luminous flux (Lm)    | 286    |
| Luminous efficiency (Lm/W) | 52.96  |
| Beam angle (º)             | 22°    |
| IP                         | IP54   |
| Colour                     | Chrome |
| Control gear               | ON-OFF |
| Light source               | LED    |
| Type of LED                | СОВ    |
| Colour temperature (K)     | 3000   |
| Colour consistency (SDCM)  | SDCM<5 |
| CRI                        | 80     |