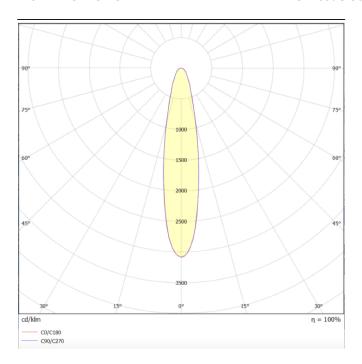

## SLIM

Lavov downlight from the family SLIM with a power of 5,4W and an optics 22°. With a real lumen output of 286lm and a luminous efficacy of 52,96lm/W. Made in die cast aluminium and finished in Chrome color.CCT 3000K.ON-OFF driver.

| Product                    |        |
|----------------------------|--------|
| Real power (W)             | 5.4    |
| Real luminous flux (Lm)    | 286    |
| Luminous efficiency (Lm/W) | 52.96  |
| Beam angle (º)             | 22°    |
| IP                         | IP54   |
| Colour                     | Chrome |
| Control gear               | ON-OFF |
| Light source               | LED    |
| Type of LED                | СОВ    |
| Colour temperature (K)     | 3000   |
| Colour consistency (SDCM)  | SDCM<5 |
| CRI                        | 80     |