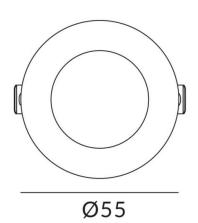

## SLIM

Lavov downlight from the family SLIM with a power of 5,4W and an optics 22°. With a real lumen output of 286lm and a luminous efficacy of 52,96lm/W. Made in die cast aluminium and finished in Black color.CCT 3000K.ON-OFF driver.

| Product                    |        |
|----------------------------|--------|
| Real power (W)             | 5.4    |
| Real luminous flux (Lm)    | 286    |
| Luminous efficiency (Lm/W) | 52.96  |
| Beam angle (º)             | 22°    |
| IP                         | IP54   |
| Colour                     | Black  |
| Control gear               | ON-OFF |
| Light source               | LED    |
| Type of LED                | СОВ    |
| Colour temperature (K)     | 3000   |
| Colour consistency (SDCM)  | SDCM<5 |
| CRI                        | 80     |