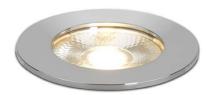

## SLIM

Lavov downlight from the family SLIM with a power of 5,4W and an optics 22°. With a real lumen output of 286lm and a luminous efficacy of 52,96lm/W. Made in die cast aluminium and finished in Black color.CCT 3000K.ON-OFF driver.

| Product                    |        |
|----------------------------|--------|
| Real power (W)             | 5.4    |
| Real luminous flux (Lm)    | 286    |
| Luminous efficiency (Lm/W) | 52.96  |
| Beam angle (º)             | 22°    |
| IP                         | IP54   |
| Colour                     | Black  |
| Control gear               | ON-OFF |
| Light source               | LED    |
| Type of LED                | СОВ    |
| Colour temperature (K)     | 3000   |
| Colour consistency (SDCM)  | SDCM<5 |
| CRI                        | 80     |