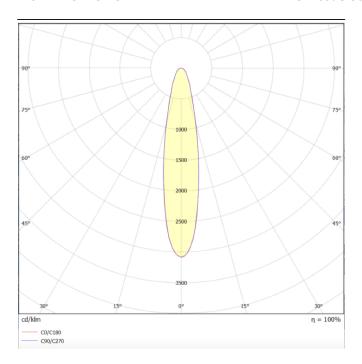

## SLIM

Lavov downlight from the family SLIM with a power of 5,4W and an optics 22°. With a real lumen output of 286lm and a luminous efficacy of 52,96lm/W. Made in die cast aluminium and finished in Black color.CCT 3000K.ON-OFF driver.

| Product                    |        |
|----------------------------|--------|
| Real power (W)             | 5.4    |
| Real luminous flux (Lm)    | 286    |
| Luminous efficiency (Lm/W) | 52.96  |
| Beam angle (º)             | 22°    |
| IP                         | IP54   |
| Colour                     | Black  |
| Control gear               | ON-OFF |
| Light source               | LED    |
| Type of LED                | СОВ    |
| Colour temperature (K)     | 3000   |
| Colour consistency (SDCM)  | SDCM<5 |
| CRI                        | 80     |