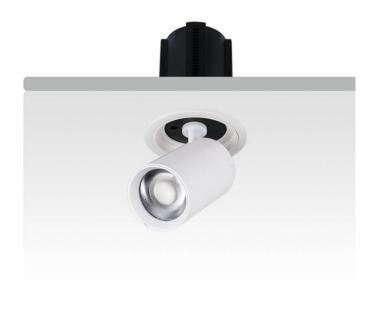

## **GAP R**

Lavov downlight from the family GAP R with a power of 12W and a reflector of 15 degrees beam angle. With a total lumen output of 1200lm and an efficacy of 100lm/W. CCT 3000K. . Made in Die Cast Aluminum and finished in White color. ON/OFF driver.