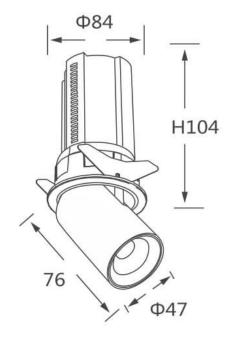

## **GAP R**

Lavov downlight from the family GAP R with a power of 12W and a reflector of 15 degrees beam angle. With a total lumen output of 1200lm and an efficacy of 100lm/W. CCT 3000K. . Made in Die Cast Aluminum and finished in White color. ON/OFF driver.