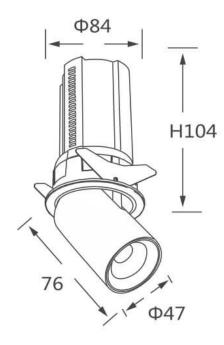

| ltem code    | 86.D046.1311.02 |  |
|--------------|-----------------|--|
| Product type | Indoor          |  |
| Category     | Downlights      |  |
| Family       | GAP             |  |
| Subfamily    | GAP R           |  |
| Distance     |                 |  |

Pictograms

| Product                    |                |
|----------------------------|----------------|
| Real power (W)             | 12             |
| Real luminous flux (Lm)    | 1200           |
| Luminous efficiency (Lm/W) | 100            |
| Beam angle (º)             | 15             |
| Life time (h)              | 50000 h L80B10 |
| Colour                     | Black          |
| Control gear included      | Yes            |
| Control gear               | ON/OFF         |
| Flicker Free               | Yes            |
| Light source               | LED            |
| Type of LED                | СОВ            |
| Colour temperature (K)     | 3000K          |
| Colour consistency (SDCM)  | SDCM<3         |
| CRI                        | 90             |