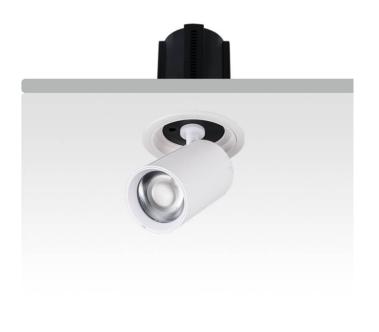

## GAP R

Lavov downlight from the family GAP R with a power of 12W and a reflector of 15 degrees beam angle. With a total lumen output of 1200lm and an efficacy of 100lm/W. CCT 3000K. . Made in Die Cast Aluminum and finished in Black color. ON/OFF driver.

Pictograms

| Product                    |                |
|----------------------------|----------------|
| Real power (W)             | 12             |
| Real luminous flux (Lm)    | 1200           |
| Luminous efficiency (Lm/W) | 100            |
| Beam angle (º)             | 15             |
| Life time (h)              | 50000 h L80B10 |
| Colour                     | Black          |
| Control gear included      | Yes            |
| Control gear               | ON/OFF         |
| Flicker Free               | Yes            |
| Light source               | LED            |
| Type of LED                | СОВ            |
| Colour temperature (K)     | 3000K          |
| Colour consistency (SDCM)  | SDCM<3         |
| CRI                        | 90             |