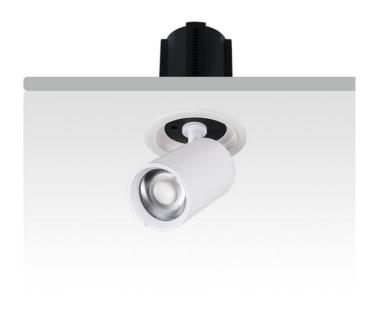

## **GAP R**

Lavov downlight from the family GAP R with a power of 12W and a reflector of 15 degrees beam angle. With a total lumen output of 1200lm and an efficacy of 100lm/W. CCT 3000K. . Made in Die Cast Aluminum and finished in White color. DALI driver.

## **Pictograms**

| Product                    |                |
|----------------------------|----------------|
| Real power (W)             | 12             |
| Real luminous flux (Lm)    | 1200           |
| Luminous efficiency (Lm/W) | 100            |
| Beam angle (º)             | 15             |
| Life time (h)              | 50000 h L80B10 |
| Colour                     | White          |
| Control gear included      | Yes            |
| Control gear               | DALI           |
| Flicker Free               | Yes            |
| Light source               | LED            |
| Type of LED                | СОВ            |
| Colour temperature (K)     | 3000K          |
| Colour consistency (SDCM)  | SDCM<3         |
| CRI                        | 90             |