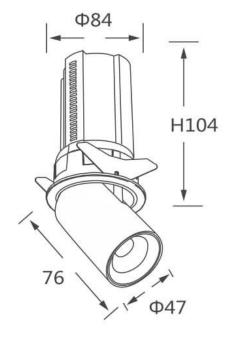

## **GAP R**

Lavov downlight from the family GAP R with a power of 12W and a reflector of 15 degrees beam angle. With a total lumen output of 1200lm and an efficacy of 100lm/W. CCT 3000K. . Made in Die Cast Aluminum and finished in White color. DALI driver.

## **Pictograms**

| Product                    |                |
|----------------------------|----------------|
| Real power (W)             | 12             |
| Real luminous flux (Lm)    | 1200           |
| Luminous efficiency (Lm/W) | 100            |
| Beam angle (º)             | 15             |
| Life time (h)              | 50000 h L80B10 |
| Colour                     | White          |
| Control gear included      | Yes            |
| Control gear               | DALI           |
| Flicker Free               | Yes            |
| Light source               | LED            |
| Type of LED                | СОВ            |
| Colour temperature (K)     | 3000K          |
| Colour consistency (SDCM)  | SDCM<3         |
| CRI                        | 90             |