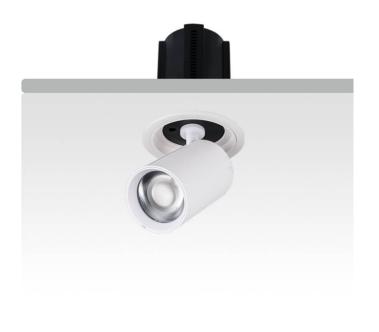

## GAP R

Lavov downlight from the family GAP R with a power of 12W and a reflector of 15 degrees beam angle. With a total lumen output of 1200lm and an efficacy of 100lm/W. CCT 3000K. . Made in Die Cast Aluminum and finished in Black color. DALI driver.