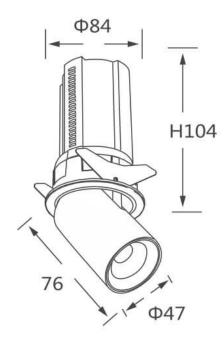

## GAP R

Lavov downlight from the family GAP R with a power of 12W and a reflector of 15 degrees beam angle. With a total lumen output of 1200lm and an efficacy of 100lm/W. CCT 3000K. . Made in Die Cast Aluminum and finished in Black color. DALI driver.