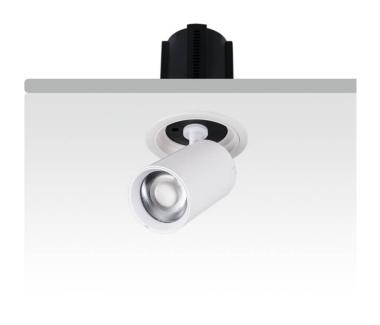

## **GAP R-Smart**

Lavov downlight from the family GAP R with a power of 12W and a reflector of 15 degrees beam angle. With a total lumen output of 1200lm and an efficacy of 100lm/W. CCT 3000K. . Made in Die Cast Aluminum and finished in White color. Dimmable Casamby ready driver.