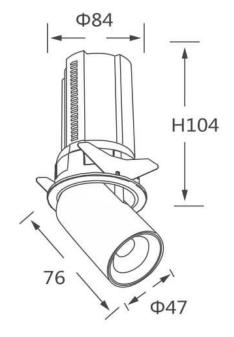

| Item code    | 86.D046.1319.01 |
|--------------|-----------------|
| Product type | Indoor          |
| Category     | Downlights      |
| Family       | GAP             |
| Subfamily    | GAP R-Smart     |
| Distance.    |                 |