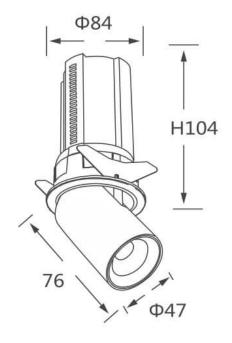

## **Scheme**

| Product                    |                        |
|----------------------------|------------------------|
| Real power (W)             | 12                     |
| Real luminous flux (Lm)    | 1200                   |
| Luminous efficiency (Lm/W) | 100                    |
| Beam angle (º)             | 15                     |
| Life time (h)              | 50000 h L80B10         |
| Colour                     | Black                  |
| Control gear included      | Yes                    |
| Control gear               | Dimmable Casamby ready |
| Flicker Free               | Yes                    |
| Light source               | LED                    |
| Type of LED                | СОВ                    |
| Colour temperature (K)     | 3000K                  |
| Colour consistency (SDCM)  | SDCM<3                 |
| CRI                        | 90                     |