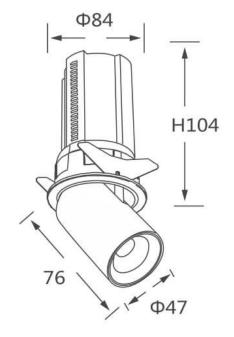

## **GAP R**

Lavov downlight from the family GAP R with a power of 12W and a reflector of 24 degrees beam angle. With a total lumen output of 1200lm and an efficacy of 100lm/W. CCT 3000K. . Made in Die Cast Aluminum and finished in White color. ON/OFF driver.

| Item code    | 86.D046.1321.01 |
|--------------|-----------------|
| Product type | Indoor          |
| Category     | Downlights      |
| Family       | GAP             |
| Subfamily    | GAP R           |
| Distograms   |                 |