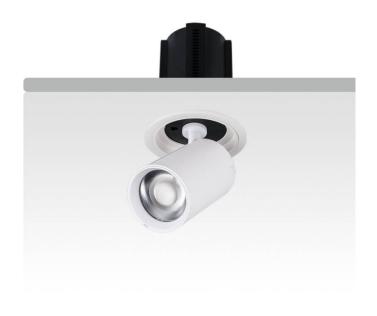

## **GAP R**

Lavov downlight from the family GAP R with a power of 12W and a reflector of 24 degrees beam angle. With a total lumen output of 1200lm and an efficacy of 100lm/W. CCT 3000K. . Made in Die Cast Aluminum and finished in White color. ON/OFF driver.

| Item code    | 86.D046.1321.01 |
|--------------|-----------------|
| Product type | Indoor          |
| Category     | Downlights      |
| Family       | GAP             |
| Subfamily    | GAP R           |
| Distograms   |                 |