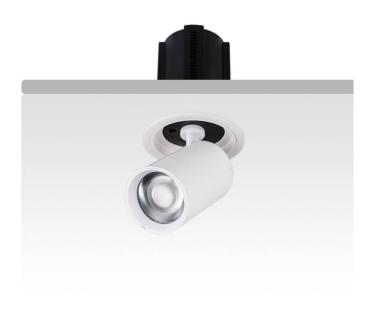

## GAP R

Lavov downlight from the family GAP R with a power of 12W and a reflector of 24 degrees beam angle. With a total lumen output of 1200lm and an efficacy of 100lm/W. CCT 3000K. . Made in Die Cast Aluminum and finished in Black color. ON/OFF driver.