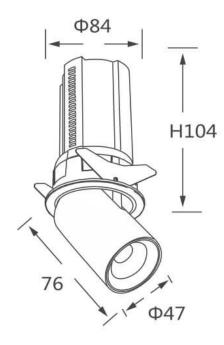

## GAP R

Lavov downlight from the family GAP R with a power of 12W and a reflector of 24 degrees beam angle. With a total lumen output of 1200lm and an efficacy of 100lm/W. CCT 3000K. . Made in Die Cast Aluminum and finished in Black color. ON/OFF driver.

| Item code                | 86.D046.1321.02 |
|--------------------------|-----------------|
| Product type             | Indoor          |
| Category                 | Downlights      |
| Family                   | GAP             |
| Subfamily                | GAP R           |
| <b>D</b> <sup>1</sup> -1 |                 |