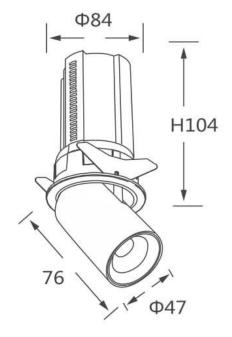

## **Scheme**

| Product                    |                |
|----------------------------|----------------|
| Real power (W)             | 12             |
| Real luminous flux (Lm)    | 1200           |
| Luminous efficiency (Lm/W) | 100            |
| Beam angle (º)             | 24             |
| Life time (h)              | 50000 h L80B10 |
| Colour                     | White          |
| Control gear included      | Yes            |
| Control gear               | DALI           |
| Flicker Free               | Yes            |
| Light source               | LED            |
| Type of LED                | СОВ            |
| Colour temperature (K)     | 3000K          |
| Colour consistency (SDCM)  | SDCM<3         |
| CRI                        | 90             |