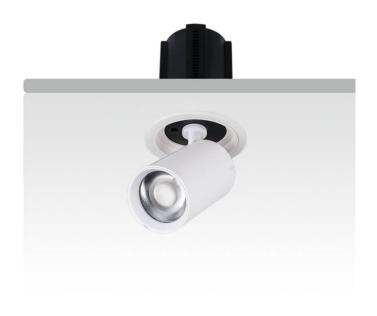

## **GAP R**

Lavov downlight from the family GAP R with a power of 12W and a reflector of 24 degrees beam angle. With a total lumen output of 1200lm and an efficacy of 100lm/W. CCT 3000K. . Made in Die Cast Aluminum and finished in White color. DALI driver.

| Item code    | 86.D046.1323.01 |
|--------------|-----------------|
| Product type | Indoor          |
| Category     | Downlights      |
| Family       | GAP             |
| Subfamily    | GAP R           |
| Dictograms   | -               |