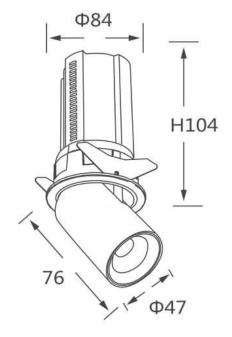

## **GAP R**

Lavov downlight from the family GAP R with a power of 12W and a reflector of 24 degrees beam angle. With a total lumen output of 1200lm and an efficacy of 100lm/W. CCT 3000K. . Made in Die Cast Aluminum and finished in Black color. DALI driver.

## **Pictograms**

| Product                    |                |
|----------------------------|----------------|
| Real power (W)             | 12             |
| Real luminous flux (Lm)    | 1200           |
| Luminous efficiency (Lm/W) | 100            |
| Beam angle (º)             | 24             |
| Life time (h)              | 50000 h L80B10 |
| Colour                     | Black          |
| Control gear included      | Yes            |
| Control gear               | DALI           |
| Flicker Free               | Yes            |
| Light source               | LED            |
| Type of LED                | СОВ            |
| Colour temperature (K)     | 3000K          |
| Colour consistency (SDCM)  | SDCM<3         |
| CRI                        | 90             |