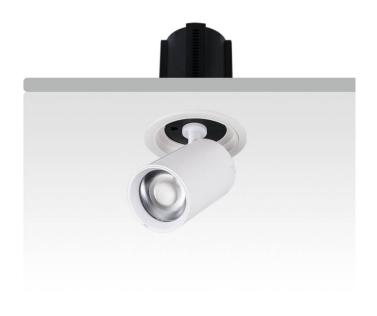

## **GAP R**

Lavov downlight from the family GAP R with a power of 12W and a reflector of 24 degrees beam angle. With a total lumen output of 1200lm and an efficacy of 100lm/W. CCT 3000K. . Made in Die Cast Aluminum and finished in Black color. DALI driver.

## **Pictograms**

| Product                    |                |
|----------------------------|----------------|
| Real power (W)             | 12             |
| Real luminous flux (Lm)    | 1200           |
| Luminous efficiency (Lm/W) | 100            |
| Beam angle (º)             | 24             |
| Life time (h)              | 50000 h L80B10 |
| Colour                     | Black          |
| Control gear included      | Yes            |
| Control gear               | DALI           |
| Flicker Free               | Yes            |
| Light source               | LED            |
| Type of LED                | СОВ            |
| Colour temperature (K)     | 3000K          |
| Colour consistency (SDCM)  | SDCM<3         |
| CRI                        | 90             |