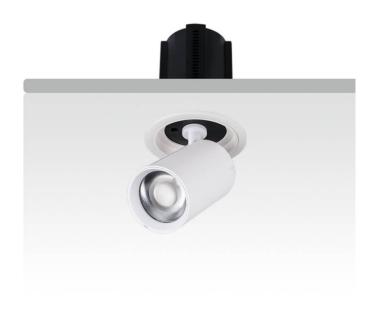

## **GAP R-Smart**

Lavov downlight from the family GAP R with a power of 12W and a reflector of 24 degrees beam angle. With a total lumen output of 1200lm and an efficacy of 100lm/W. CCT 3000K. . Made in Die Cast Aluminum and finished in White color. Dimmable Casamby ready driver.