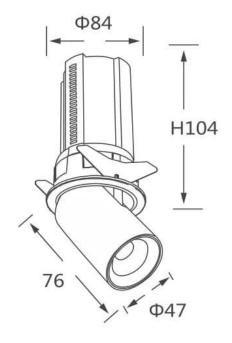

## **Scheme**

| 12                     |
|------------------------|
| 1200                   |
| 100                    |
| 24                     |
| 50000 h L80B10         |
| White                  |
| Yes                    |
| Dimmable Casamby ready |
| Yes                    |
| LED                    |
| СОВ                    |
| 3000K                  |
| SDCM<3                 |
| 90                     |
|                        |