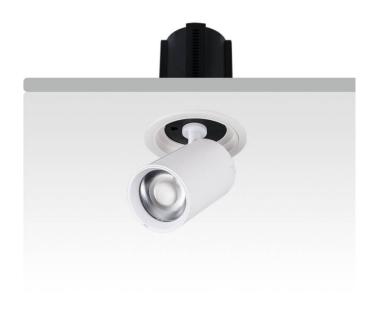

## **GAP R-Smart**

Lavov downlight from the family GAP R with a power of 12W and a reflector of 24 degrees beam angle. With a total lumen output of 1200lm and an efficacy of 100lm/W. CCT 3000K. . Made in Die Cast Aluminum and finished in Black color. Dimmable Casamby ready driver.