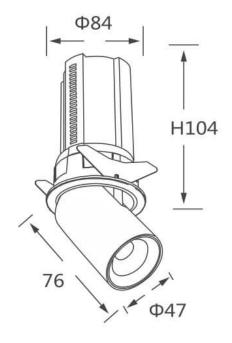

## **Scheme**

| Product                    |                        |
|----------------------------|------------------------|
| Real power (W)             | 12                     |
| Real luminous flux (Lm)    | 1200                   |
| Luminous efficiency (Lm/W) | 100                    |
| Beam angle (º)             | 24                     |
| Life time (h)              | 50000 h L80B10         |
| Colour                     | Black                  |
| Control gear included      | Yes                    |
| Control gear               | Dimmable Casamby ready |
| Flicker Free               | Yes                    |
| Light source               | LED                    |
| Type of LED                | СОВ                    |
| Colour temperature (K)     | 3000K                  |
| Colour consistency (SDCM)  | SDCM<3                 |
| CRI                        | 90                     |