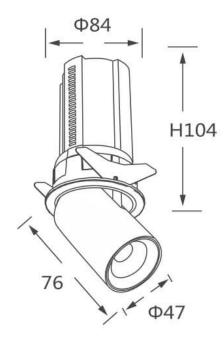

## GAP R

Lavov downlight from the family GAP R with a power of 12W and a reflector of 36 degrees beam angle. With a total lumen output of 1200lm and an efficacy of 100lm/W. CCT 3000K. . Made in Die Cast Aluminum and finished in White color. ON/OFF driver.