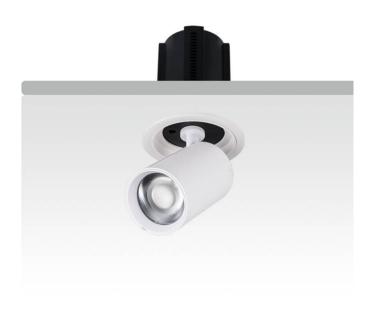

## GAP R

Lavov downlight from the family GAP R with a power of 12W and a reflector of 36 degrees beam angle. With a total lumen output of 1200lm and an efficacy of 100lm/W. CCT 3000K. . Made in Die Cast Aluminum and finished in White color. ON/OFF driver.