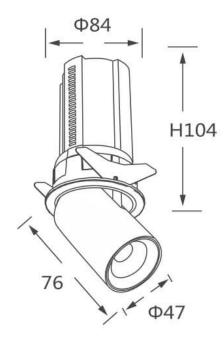

## GAP R

Lavov downlight from the family GAP R with a power of 12W and a reflector of 36 degrees beam angle. With a total lumen output of 1200lm and an efficacy of 100lm/W. CCT 3000K. . Made in Die Cast Aluminum and finished in Black color. ON/OFF driver.