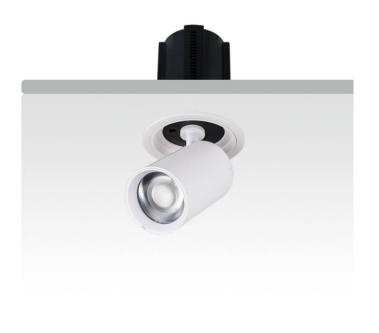

## GAP R

Lavov downlight from the family GAP R with a power of 12W and a reflector of 36 degrees beam angle. With a total lumen output of 1200lm and an efficacy of 100lm/W. CCT 3000K. . Made in Die Cast Aluminum and finished in Black color. ON/OFF driver.