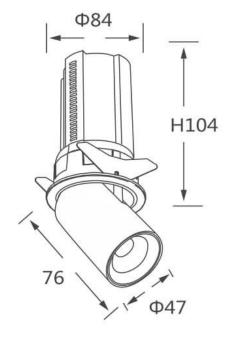

## **Scheme**

| Product                    |                |
|----------------------------|----------------|
| Real power (W)             | 12             |
| Real luminous flux (Lm)    | 1200           |
| Luminous efficiency (Lm/W) | 100            |
| Beam angle (º)             | 36             |
| Life time (h)              | 50000 h L80B10 |
| Colour                     | White          |
| Control gear included      | Yes            |
| Control gear               | DALI           |
| Flicker Free               | Yes            |
| Light source               | LED            |
| Type of LED                | СОВ            |
| Colour temperature (K)     | 3000K          |
| Colour consistency (SDCM)  | SDCM<3         |
| CRI                        | 90             |