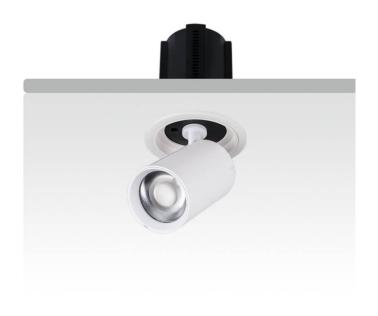

## **GAP R**

Lavov downlight from the family GAP R with a power of 12W and a reflector of 36 degrees beam angle. With a total lumen output of 1200lm and an efficacy of 100lm/W. CCT 3000K. . Made in Die Cast Aluminum and finished in White color. DALI driver.