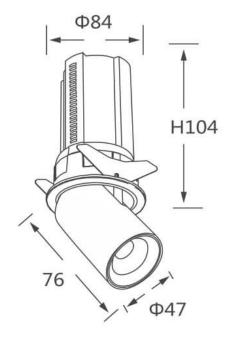

## **GAP R**

Lavov downlight from the family GAP R with a power of 12W and a reflector of 36 degrees beam angle. With a total lumen output of 1200lm and an efficacy of 100lm/W. CCT 3000K. . Made in Die Cast Aluminum and finished in Black color. DALI driver.

## **Scheme**

| Product                    |                |
|----------------------------|----------------|
| Real power (W)             | 12             |
| Real luminous flux (Lm)    | 1200           |
| Luminous efficiency (Lm/W) | 100            |
| Beam angle (º)             | 36             |
| Life time (h)              | 50000 h L80B10 |
| Colour                     | Black          |
| Control gear included      | Yes            |
| Control gear               | DALI           |
| Flicker Free               | Yes            |
| Light source               | LED            |
| Type of LED                | СОВ            |
| Colour temperature (K)     | 3000K          |
| Colour consistency (SDCM)  | SDCM<3         |
| CRI                        | 90             |