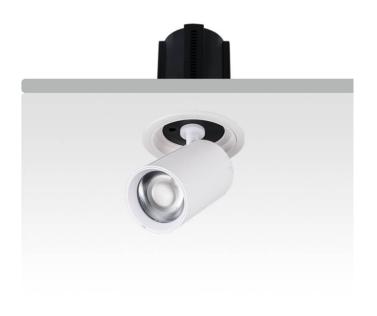

## **GAP R**

Lavov downlight from the family GAP R with a power of 12W and a reflector of 36 degrees beam angle. With a total lumen output of 1200lm and an efficacy of 100lm/W. CCT 3000K. . Made in Die Cast Aluminum and finished in Black color. DALI driver.