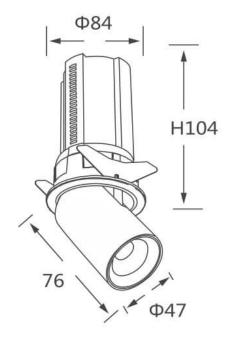

## **Scheme**

| Product                    |                        |
|----------------------------|------------------------|
| Real power (W)             | 12                     |
| Real luminous flux (Lm)    | 1200                   |
| Luminous efficiency (Lm/W) | 100                    |
| Beam angle (º)             | 36                     |
| Life time (h)              | 50000 h L80B10         |
| Colour                     | Black                  |
| Control gear included      | Yes                    |
| Control gear               | Dimmable Casamby ready |
| Flicker Free               | Yes                    |
| Light source               | LED                    |
| Type of LED                | СОВ                    |
| Colour temperature (K)     | 3000K                  |
| Colour consistency (SDCM)  | SDCM<3                 |
| CRI                        | 90                     |