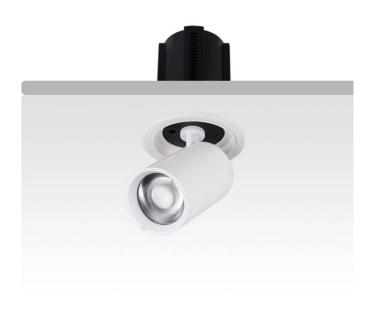

## GAP R

Lavov downlight from the family GAP R with a power of 12W and a reflector of 15 degrees beam angle. With a total lumen output of 1200lm and an efficacy of 100lm/W. CCT 4000K. . Made in Die Cast Aluminum and finished in White color. ON/OFF driver.

| ltem code    | 86.D046.1411.01 |  |
|--------------|-----------------|--|
| Product type | Indoor          |  |
| Category     | Downlights      |  |
| Family       | GAP             |  |
| Subfamily    | GAP R           |  |
| Distance     |                 |  |

Pictograms

| Product                    |                |
|----------------------------|----------------|
| Real power (W)             | 12             |
| Real luminous flux (Lm)    | 1200           |
| Luminous efficiency (Lm/W) | 100            |
| Beam angle (º)             | 15             |
| Life time (h)              | 50000 h L80B10 |
| Colour                     | White          |
| Control gear included      | Yes            |
| Control gear               | ON/OFF         |
| Flicker Free               | Yes            |
| Light source               | LED            |
| Type of LED                | СОВ            |
| Colour temperature (K)     | 4000K          |
| Colour consistency (SDCM)  | SDCM<3         |
| CRI                        | 90             |