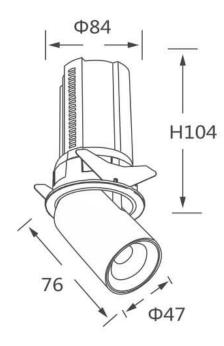

## GAP R

Lavov downlight from the family GAP R with a power of 12W and a reflector of 15 degrees beam angle. With a total lumen output of 1200lm and an efficacy of 100lm/W. CCT 4000K. . Made in Die Cast Aluminum and finished in White color. ON/OFF driver.

| ltem code    | 86.D046.1411.01 |  |
|--------------|-----------------|--|
| Product type | Indoor          |  |
| Category     | Downlights      |  |
| Family       | GAP             |  |
| Subfamily    | GAP R           |  |
| Distance     |                 |  |