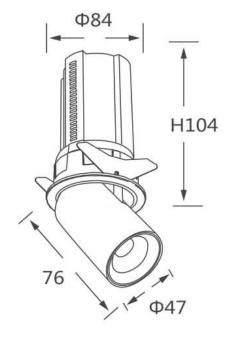

## **GAP R**

Lavov downlight from the family GAP R with a power of 12W and a reflector of 15 degrees beam angle. With a total lumen output of 1200lm and an efficacy of 100lm/W. CCT 4000K. . Made in Die Cast Aluminum and finished in Black color. ON/OFF driver.