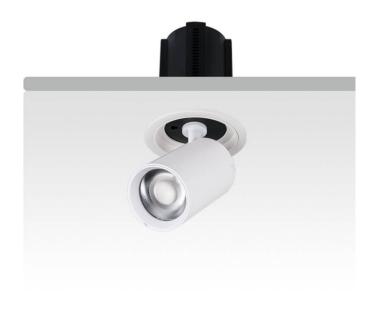

## **GAP R**

Lavov downlight from the family GAP R with a power of 12W and a reflector of 15 degrees beam angle. With a total lumen output of 1200lm and an efficacy of 100lm/W. CCT 4000K. . Made in Die Cast Aluminum and finished in Black color. ON/OFF driver.