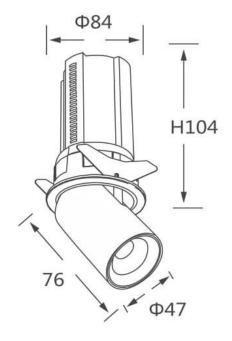

## **GAP R**

Lavov downlight from the family GAP R with a power of 12W and a reflector of 15 degrees beam angle. With a total lumen output of 1200lm and an efficacy of 100lm/W. CCT 4000K. . Made in Die Cast Aluminum and finished in White color. DALI driver.