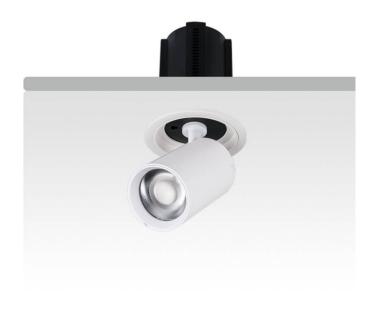

## **GAP R**

Lavov downlight from the family GAP R with a power of 12W and a reflector of 15 degrees beam angle. With a total lumen output of 1200lm and an efficacy of 100lm/W. CCT 4000K. . Made in Die Cast Aluminum and finished in White color. DALI driver.