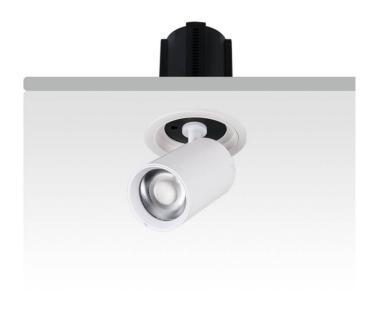

## **GAP R**

Lavov downlight from the family GAP R with a power of 12W and a reflector of 15 degrees beam angle. With a total lumen output of 1200lm and an efficacy of 100lm/W. CCT 4000K. . Made in Die Cast Aluminum and finished in Black color. DALI driver.

| Item code    | 86.D046.1413.02 |
|--------------|-----------------|
| Product type | Indoor          |
| Category     | Downlights      |
| Family       | GAP             |
| Subfamily    | GAP R           |
| Distance a   | -               |