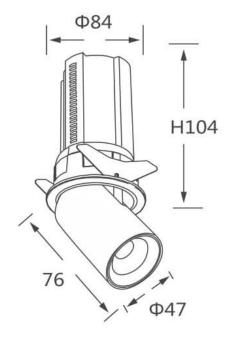

## **Pictograms**

## **Scheme**

| Product                    |                |
|----------------------------|----------------|
| Real power (W)             | 12             |
| Real luminous flux (Lm)    | 1200           |
| Luminous efficiency (Lm/W) | 100            |
| Beam angle (º)             | 15             |
| Life time (h)              | 50000 h L80B10 |
| Colour                     | Black          |
| Control gear included      | Yes            |
| Control gear               | DALI           |
| Flicker Free               | Yes            |
| Light source               | LED            |
| Type of LED                | СОВ            |
| Colour temperature (K)     | 4000K          |
| Colour consistency (SDCM)  | SDCM<3         |
| CRI                        | 90             |