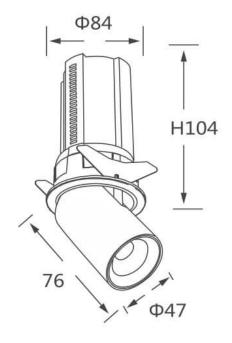

## **Scheme**

| Product                    |                        |
|----------------------------|------------------------|
| Real power (W)             | 12                     |
| Real luminous flux (Lm)    | 1200                   |
| Luminous efficiency (Lm/W) | 100                    |
| Beam angle (º)             | 15                     |
| Life time (h)              | 50000 h L80B10         |
| Colour                     | Black                  |
| Control gear included      | Yes                    |
| Control gear               | Dimmable Casamby ready |
| Flicker Free               | Yes                    |
| Light source               | LED                    |
| Type of LED                | СОВ                    |
| Colour temperature (K)     | 4000K                  |
| Colour consistency (SDCM)  | SDCM<3                 |
| CRI                        | 90                     |