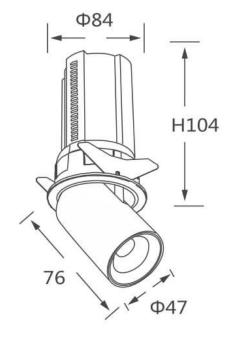

## **GAP R**

Lavov downlight from the family GAP R with a power of 12W and a reflector of 24 degrees beam angle. With a total lumen output of 1200lm and an efficacy of 100lm/W. CCT 4000K. . Made in Die Cast Aluminum and finished in White color. ON/OFF driver.

| Item code    | 86.D046.1421.01 |
|--------------|-----------------|
| Product type | Indoor          |
| Category     | Downlights      |
| Family       | GAP             |
| Subfamily    | GAP R           |
| Distograms   |                 |