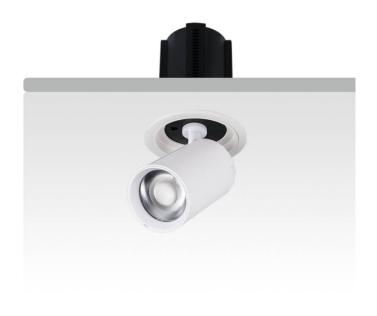

## **GAP R**

Lavov downlight from the family GAP R with a power of 12W and a reflector of 24 degrees beam angle. With a total lumen output of 1200lm and an efficacy of 100lm/W. CCT 4000K. . Made in Die Cast Aluminum and finished in White color. ON/OFF driver.

| Item code    | 86.D046.1421.01 |
|--------------|-----------------|
| Product type | Indoor          |
| Category     | Downlights      |
| Family       | GAP             |
| Subfamily    | GAP R           |
| Distograms   |                 |