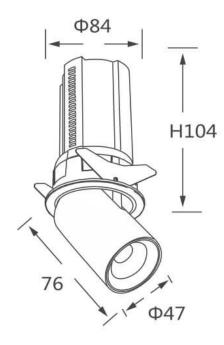

## GAP R

Lavov downlight from the family GAP R with a power of 12W and a reflector of 24 degrees beam angle. With a total lumen output of 1200lm and an efficacy of 100lm/W. CCT 4000K. . Made in Die Cast Aluminum and finished in Black color. ON/OFF driver.