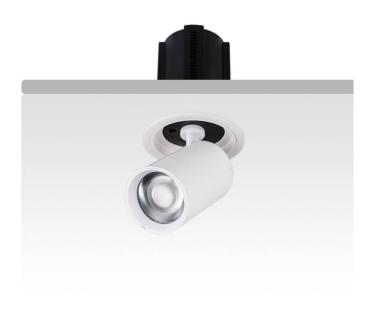

## GAP R

Lavov downlight from the family GAP R with a power of 12W and a reflector of 24 degrees beam angle. With a total lumen output of 1200lm and an efficacy of 100lm/W. CCT 4000K. . Made in Die Cast Aluminum and finished in Black color. ON/OFF driver.