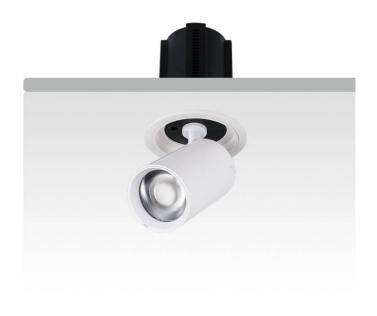

## **GAP R**

Lavov downlight from the family GAP R with a power of 12W and a reflector of 24 degrees beam angle. With a total lumen output of 1200lm and an efficacy of 100lm/W. CCT 4000K. . Made in Die Cast Aluminum and finished in White color. DALI driver.

| Item code    | 86.D046.1423.01 |
|--------------|-----------------|
| Product type | Indoor          |
| Category     | Downlights      |
| Family       | GAP             |
| Subfamily    | GAP R           |
| Distourans   | -               |