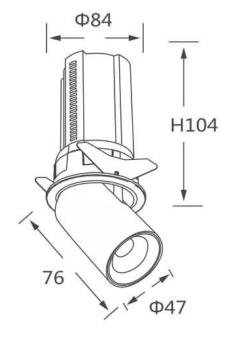

## **Scheme**

| Product                    |                |
|----------------------------|----------------|
| Real power (W)             | 12             |
| Real luminous flux (Lm)    | 1200           |
| Luminous efficiency (Lm/W) | 100            |
| Beam angle (º)             | 24             |
| Life time (h)              | 50000 h L80B10 |
| Colour                     | White          |
| Control gear included      | Yes            |
| Control gear               | DALI           |
| Flicker Free               | Yes            |
| Light source               | LED            |
| Type of LED                | СОВ            |
| Colour temperature (K)     | 4000K          |
| Colour consistency (SDCM)  | SDCM<3         |
| CRI                        | 90             |