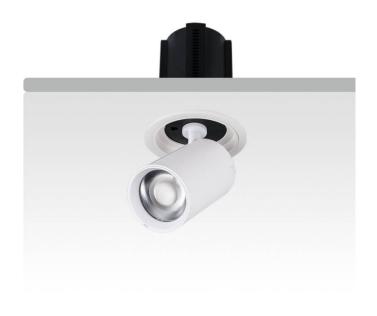

## **GAP R**

Lavov downlight from the family GAP R with a power of 12W and a reflector of 24 degrees beam angle. With a total lumen output of 1200lm and an efficacy of 100lm/W. CCT 4000K. . Made in Die Cast Aluminum and finished in Black color. DALI driver.

| Item code    | 86.D046.1423.02 |
|--------------|-----------------|
| Product type | Indoor          |
| Category     | Downlights      |
| Family       | GAP             |
| Subfamily    | GAP R           |
| Distograms   |                 |