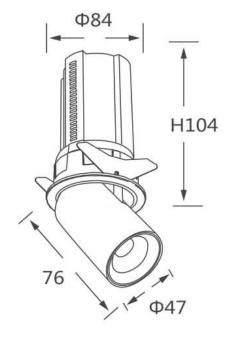

## **Scheme**

| Product                    |                |
|----------------------------|----------------|
| Real power (W)             | 12             |
| Real luminous flux (Lm)    | 1200           |
| Luminous efficiency (Lm/W) | 100            |
| Beam angle (º)             | 24             |
| Life time (h)              | 50000 h L80B10 |
| Colour                     | Black          |
| Control gear included      | Yes            |
| Control gear               | DALI           |
| Flicker Free               | Yes            |
| Light source               | LED            |
| Type of LED                | СОВ            |
| Colour temperature (K)     | 4000K          |
| Colour consistency (SDCM)  | SDCM<3         |
| CRI                        | 90             |