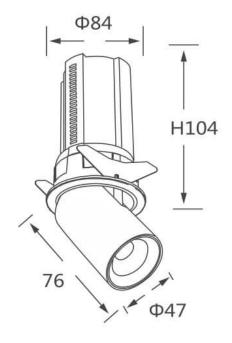

## **GAP R-Smart**

Lavov downlight from the family GAP R with a power of 12W and a reflector of 24 degrees beam angle. With a total lumen output of 1200lm and an efficacy of 100lm/W. CCT 4000K. . Made in Die Cast Aluminum and finished in White color. Dimmable Casamby ready driver.