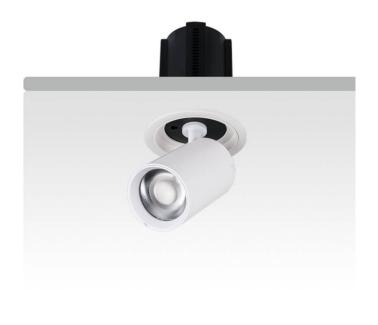

## **GAP R-Smart**

Lavov downlight from the family GAP R with a power of 12W and a reflector of 24 degrees beam angle. With a total lumen output of 1200lm and an efficacy of 100lm/W. CCT 4000K. . Made in Die Cast Aluminum and finished in White color. Dimmable Casamby ready driver.