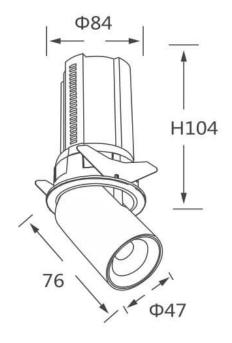

## **Scheme**

| Product                    |                        |
|----------------------------|------------------------|
| Real power (W)             | 12                     |
| Real luminous flux (Lm)    | 1200                   |
| Luminous efficiency (Lm/W) | 100                    |
| Beam angle (º)             | 24                     |
| Life time (h)              | 50000 h L80B10         |
| Colour                     | Black                  |
| Control gear included      | Yes                    |
| Control gear               | Dimmable Casamby ready |
| Flicker Free               | Yes                    |
| Light source               | LED                    |
| Type of LED                | СОВ                    |
| Colour temperature (K)     | 4000K                  |
| Colour consistency (SDCM)  | SDCM<3                 |
| CRI                        | 90                     |