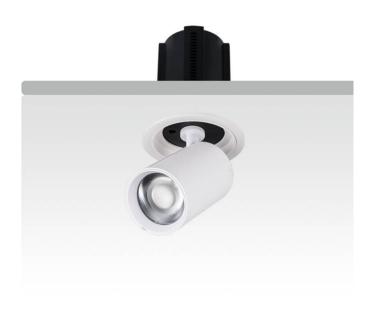

## GAP R

Lavov downlight from the family GAP R with a power of 12W and a reflector of 36 degrees beam angle. With a total lumen output of 1200lm and an efficacy of 100lm/W. CCT 4000K. . Made in Die Cast Aluminum and finished in White color. ON/OFF driver.

Pictograms

| Product                    |                |
|----------------------------|----------------|
| Real power (W)             | 12             |
| Real luminous flux (Lm)    | 1200           |
| Luminous efficiency (Lm/W) | 100            |
| Beam angle (º)             | 36             |
| Life time (h)              | 50000 h L80B10 |
| Colour                     | White          |
| Control gear included      | Yes            |
| Control gear               | ON/OFF         |
| Flicker Free               | Yes            |
| Light source               | LED            |
| Type of LED                | СОВ            |
| Colour temperature (K)     | 4000K          |
| Colour consistency (SDCM)  | SDCM<3         |
| CRI                        | 90             |