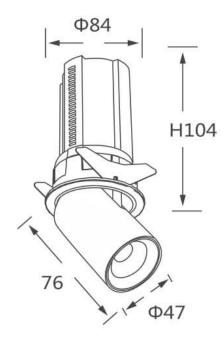

| ltem code    | 86.D046.1431.01 |
|--------------|-----------------|
| Product type | Indoor          |
| Category     | Downlights      |
| Family       | GAP             |
| Subfamily    | GAP R           |
| Distance     |                 |