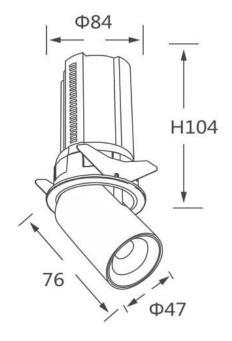

## **Scheme**

| Product                    |                |
|----------------------------|----------------|
| Real power (W)             | 12             |
| Real luminous flux (Lm)    | 1200           |
| Luminous efficiency (Lm/W) | 100            |
| Beam angle (º)             | 36             |
| Life time (h)              | 50000 h L80B10 |
| Colour                     | Black          |
| Control gear included      | Yes            |
| Control gear               | ON/OFF         |
| Flicker Free               | Yes            |
| Light source               | LED            |
| Type of LED                | СОВ            |
| Colour temperature (K)     | 4000K          |
| Colour consistency (SDCM)  | SDCM<3         |
| CRI                        | 90             |