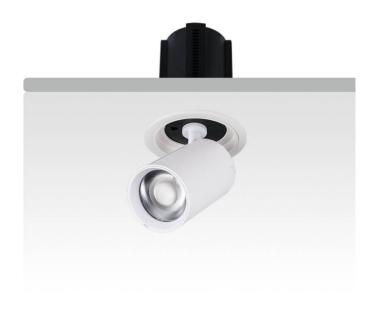

## **GAP R**

Lavov downlight from the family GAP R with a power of 12W and a reflector of 36 degrees beam angle. With a total lumen output of 1200lm and an efficacy of 100lm/W. CCT 4000K. . Made in Die Cast Aluminum and finished in Black color. ON/OFF driver.

| Item code    | 86.D046.1431.02 |
|--------------|-----------------|
| Product type | Indoor          |
| Category     | Downlights      |
| Family       | GAP             |
| Subfamily    | GAP R           |
| Distouroms   |                 |