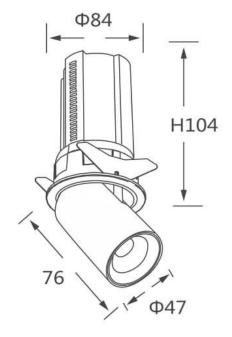

## **Scheme**

| Product                    |                |
|----------------------------|----------------|
| Real power (W)             | 12             |
| Real luminous flux (Lm)    | 1200           |
| Luminous efficiency (Lm/W) | 100            |
| Beam angle (º)             | 36             |
| Life time (h)              | 50000 h L80B10 |
| Colour                     | White          |
| Control gear included      | Yes            |
| Control gear               | DALI           |
| Flicker Free               | Yes            |
| Light source               | LED            |
| Type of LED                | СОВ            |
| Colour temperature (K)     | 4000K          |
| Colour consistency (SDCM)  | SDCM<3         |
| CRI                        | 90             |