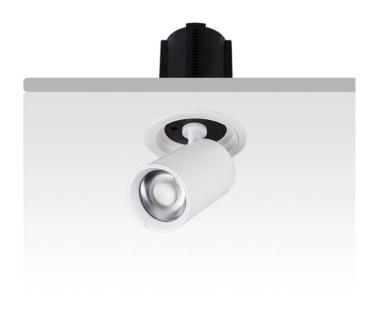

## **GAP R**

Lavov downlight from the family GAP R with a power of 12W and a reflector of 36 degrees beam angle. With a total lumen output of 1200lm and an efficacy of 100lm/W. CCT 4000K. . Made in Die Cast Aluminum and finished in White color. DALI driver.

| Item code    | 86.D046.1433.01 |
|--------------|-----------------|
| Product type | Indoor          |
| Category     | Downlights      |
| Family       | GAP             |
| Subfamily    | GAP R           |
| Distance     |                 |