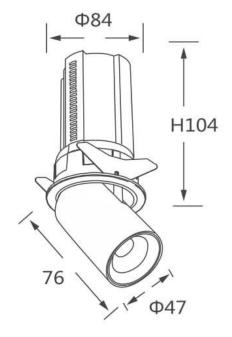

## **GAP R**

Lavov downlight from the family GAP R with a power of 12W and a reflector of 36 degrees beam angle. With a total lumen output of 1200lm and an efficacy of 100lm/W. CCT 4000K. . Made in Die Cast Aluminum and finished in Black color. DALI driver.