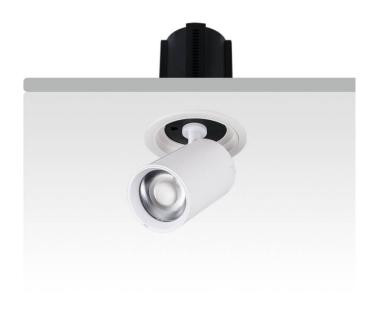

## **GAP R**

Lavov downlight from the family GAP R with a power of 12W and a reflector of 36 degrees beam angle. With a total lumen output of 1200lm and an efficacy of 100lm/W. CCT 4000K. . Made in Die Cast Aluminum and finished in Black color. DALI driver.