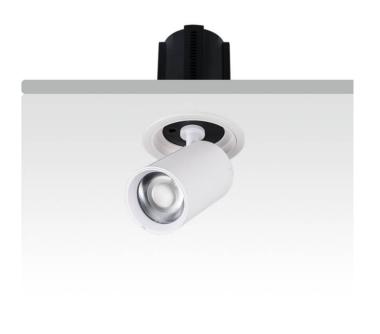

## **GAP R-Smart**

Lavov downlight from the family GAP R with a power of 12W and a reflector of 36 degrees beam angle. With a total lumen output of 1200lm and an efficacy of 100lm/W. CCT 4000K. . Made in Die Cast Aluminum and finished in White color. Dimmable Casamby ready driver.

Pictograms

| Product                    |                        |
|----------------------------|------------------------|
| Real power (W)             | 12                     |
| Real luminous flux (Lm)    | 1200                   |
| Luminous efficiency (Lm/W) | 100                    |
| Beam angle (º)             | 36                     |
| Life time (h)              | 50000 h L80B10         |
| Colour                     | White                  |
| Control gear included      | Yes                    |
| Control gear               | Dimmable Casamby ready |
| Flicker Free               | Yes                    |
| Light source               | LED                    |
| Type of LED                | СОВ                    |
| Colour temperature (K)     | 4000K                  |
| Colour consistency (SDCM)  | SDCM<3                 |
| CRI                        | 90                     |