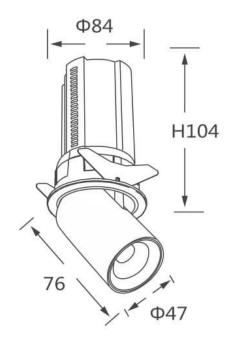

--|
| Real power (W)             | 12                     |
| Real luminous flux (Lm)    | 1200                   |
| Luminous efficiency (Lm/W) | 100                    |
| Beam angle (º)             | 36                     |
| Life time (h)              | 50000 h L80B10         |
| Colour                     | White                  |
| Control gear included      | Yes                    |
| Control gear               | Dimmable Casamby ready |
| Flicker Free               | Yes                    |
| Light source               | LED                    |
| Type of LED                | СОВ                    |
| Colour temperature (K)     | 4000K                  |
| Colour consistency (SDCM)  | SDCM<3                 |
| CRI                        | 90                     |

## Scheme