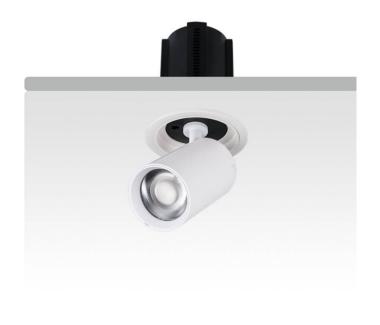

## **GAP R-Smart**

Lavov downlight from the family GAP R with a power of 12W and a reflector of 36 degrees beam angle. With a total lumen output of 1200lm and an efficacy of 100lm/W. CCT 4000K. . Made in Die Cast Aluminum and finished in Black color. Dimmable Casamby ready driver.