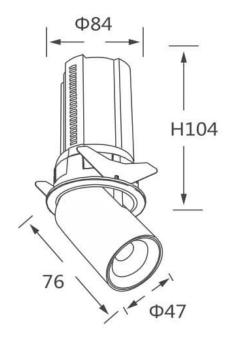

## **Scheme**

| Product                    |                        |
|----------------------------|------------------------|
| Real power (W)             | 12                     |
| Real luminous flux (Lm)    | 1200                   |
| Luminous efficiency (Lm/W) | 100                    |
| Beam angle (º)             | 36                     |
| Life time (h)              | 50000 h L80B10         |
| Colour                     | Black                  |
| Control gear included      | Yes                    |
| Control gear               | Dimmable Casamby ready |
| Flicker Free               | Yes                    |
| Light source               | LED                    |
| Type of LED                | СОВ                    |
| Colour temperature (K)     | 4000K                  |
| Colour consistency (SDCM)  | SDCM<3                 |
| CRI                        | 90                     |