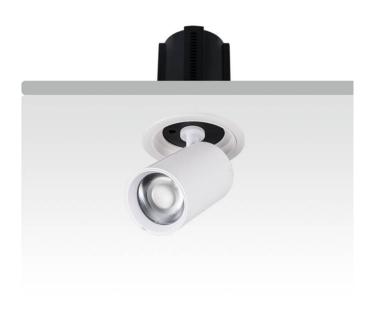

## GAP R

Lavov downlight from the family GAP R with a power of 20W and a reflector of 15 degrees beam angle. With a total lumen output of 2000lm and an efficacy of 100lm/W. CCT 3000K. . Made in Die Cast Aluminum and finished in White color. ON/OFF driver.