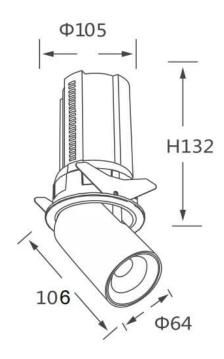

## GAP R

Lavov downlight from the family GAP R with a power of 20W and a reflector of 15 degrees beam angle. With a total lumen output of 2000lm and an efficacy of 100lm/W. CCT 3000K. . Made in Die Cast Aluminum and finished in White color. ON/OFF driver.

| ltem code    | 86.D046.2311.01 |  |
|--------------|-----------------|--|
| Product type | Indoor          |  |
| Category     | Downlights      |  |
| Family       | GAP             |  |
| Subfamily    | GAP R           |  |
| Distance     |                 |  |