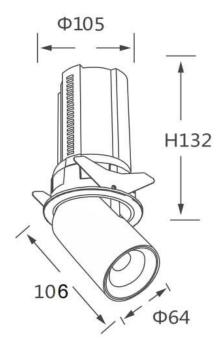

## **Scheme**

| Product                    |                |
|----------------------------|----------------|
| Real power (W)             | 20             |
| Real luminous flux (Lm)    | 2000           |
| Luminous efficiency (Lm/W) | 100            |
| Beam angle (º)             | 15             |
| Life time (h)              | 50000 h L80B10 |
| Colour                     | Black          |
| Control gear included      | Yes            |
| Control gear               | ON/OFF         |
| Flicker Free               | Yes            |
| Light source               | LED            |
| Type of LED                | СОВ            |
| Colour temperature (K)     | 3000K          |
| Colour consistency (SDCM)  | SDCM<3         |
| CRI                        | 90             |