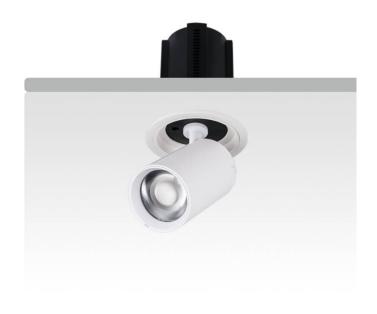

## **GAP R**

Lavov downlight from the family GAP R with a power of 20W and a reflector of 15 degrees beam angle. With a total lumen output of 2000lm and an efficacy of 100lm/W. CCT 3000K. . Made in Die Cast Aluminum and finished in Black color. ON/OFF driver.

| Item code    | 86.D046.2311.02 |
|--------------|-----------------|
| Product type | Indoor          |
| Category     | Downlights      |
| Family       | GAP             |
| Subfamily    | GAP R           |
| Distouroms   |                 |