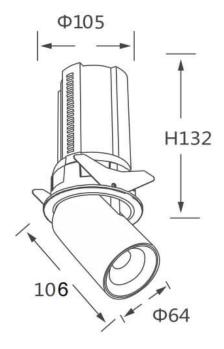

## **Scheme**

| Product                    |                |
|----------------------------|----------------|
| Real power (W)             | 20             |
| Real luminous flux (Lm)    | 2000           |
| Luminous efficiency (Lm/W) | 100            |
| Beam angle (º)             | 15             |
| Life time (h)              | 50000 h L80B10 |
| Colour                     | White          |
| Control gear included      | Yes            |
| Control gear               | DALI           |
| Flicker Free               | Yes            |
| Light source               | LED            |
| Type of LED                | СОВ            |
| Colour temperature (K)     | 3000K          |
| Colour consistency (SDCM)  | SDCM<3         |
| CRI                        | 90             |