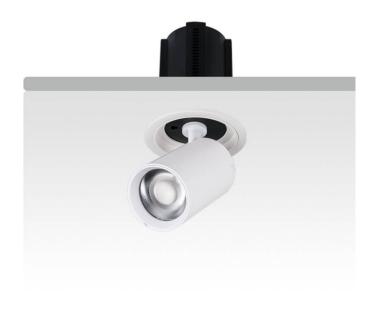

## **GAP R**

Lavov downlight from the family GAP R with a power of 20W and a reflector of 15 degrees beam angle. With a total lumen output of 2000lm and an efficacy of 100lm/W. CCT 3000K. . Made in Die Cast Aluminum and finished in White color. DALI driver.

| Item code    | 86.D046.2313.01 |
|--------------|-----------------|
| Product type | Indoor          |
| Category     | Downlights      |
| Family       | GAP             |
| Subfamily    | GAP R           |
| Dictograms   | -               |